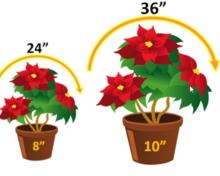

| Your Name:                                      |     |        |        |        |                                                                   |  |
|-------------------------------------------------|-----|--------|--------|--------|-------------------------------------------------------------------|--|
| Address:                                        |     |        |        |        |                                                                   |  |
| Phone Number:                                   |     | Email: |        |        |                                                                   |  |
| Eight-Inch (8") - \$28                          | RED | #      | WHITE  | #      | Sorry, no Pink Poinsettias available from our supplier this year. |  |
| TOTAL # OF 8" PLANTS BEING                      | #   | TOTAL: | \$     |        |                                                                   |  |
| Ten-Inch (10") - \$38                           | RED | #      | WHITE  | #      | Sorry, no Pink Poinsettias available from our supplier this year. |  |
| TOTAL # OF 10" PLANTS BEING ORDERED @ \$38 EA # |     |        | #      | TOTAL: | \$                                                                |  |
| TOTAL PLANTS BEING ORDER                        | ED  | #      | AMOUNT | Ś      | CHECK #                                                           |  |