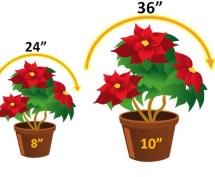

| Your Name:                  |     |        |        |    |                                                                   |  |  |  |  |  |
|-----------------------------|-----|--------|--------|----|-------------------------------------------------------------------|--|--|--|--|--|
| Address:                    |     |        |        |    |                                                                   |  |  |  |  |  |
| Phone Number:               |     | Email: |        |    |                                                                   |  |  |  |  |  |
| Eight-Inch (8") - \$28      | RED | #      | WHITE  | #  | Sorry, no Pink Poinsettias available from our supplier this year. |  |  |  |  |  |
| TOTAL # OF 8" PLANTS BEING  | #   | TOTAL: | \$     |    |                                                                   |  |  |  |  |  |
| Ten-Inch (10") - \$38       | RED | #      | WHITE  | #  | Sorry, no Pink Poinsettias available from our supplier this year. |  |  |  |  |  |
| TOTAL # OF 10" PLANTS BEING | #   | TOTAL: | \$     |    |                                                                   |  |  |  |  |  |
| TOTAL PLANTS BEING ORDERED  |     | #      | AMOUNT | \$ | CHECK #                                                           |  |  |  |  |  |